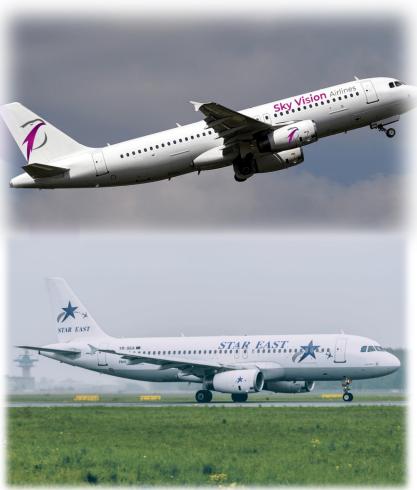

# SWISS GROUP INTERNATIONAL - REPRESENTATIVE OF SKY VISION AIRLINES AND STAR EAST AIRLINES

**Swiss Group International SGI AG** is the official EU representative of Sky Vision Airlines, founded in 2022 and based in Egypt.

As well as the representative of Star East Airlines, founded in 2018, also based in Romania.

In 2022, the first commercial charter flights for the European market will be operated on behalf of Swiss Group International SGI AG.