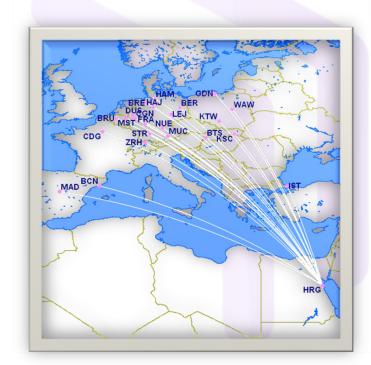

#### Hurghada (HRG):

|            | /h 41 10\ |
|------------|-----------|
| Munich     | (MUC)     |
| Nuremberg  | (NUE)     |
| Stuttgart  | (STR)     |
| Frankfurt  | (FRA)     |
| Dusseldorf | (DUS)     |
| Cologne    | (CGN)     |
| Leipzig    | (LEJ)     |
| Berlin     | (BER)     |
| Bremen     | (BRE)     |
| Hanover    | (HAJ)     |
| Hamburg    | (HAM)     |
| Zurich     | (ZRH)     |
| Paris      | (CDG)     |
| Madrid     | (MAD)     |
| Barcelona  | (BCN)     |
| Brussels   | (BRU)     |
| Maastricht | (MST)     |
| Bratislava | (BTS)     |
| Košice     | (KSC)     |
| Warsaw     | (WAW)     |
| Katowice   | (KTW)     |
| Gdansk     | (GDN)     |
| Istanbul   | (IST)     |