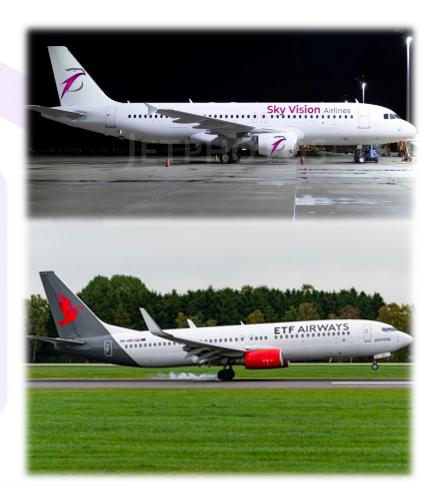

#### SWISS GROUP INTERNATIONAL COMMERCIAL FLEET

**Swiss Group International SGI AG** offers the service of a full fleet of charter flights and provides customers with a fully equipped fleet of commercial passenger aircrafts with inhouse cabin facilities and company branding if required.

→ Aircraft
→ Capacity
180 or 177 economy
Boeing 737-800
189 or 186 economy

# SWISS GROUP INTERNATIONAL - REPRESENTATIVE OF SKY VISION AIRLINES AND STAR EAST AIRLINES

**Swiss Group International SGI AG** is the official EU representative of Sky Vision Airlines, founded in 2022 and based in Egypt.

As well as the representative of Star East Airlines, founded in 2018, also based in Romania.

In 2022, the first commercial charter flights for the European market will be operated on behalf of Swiss Group International SGI AG.