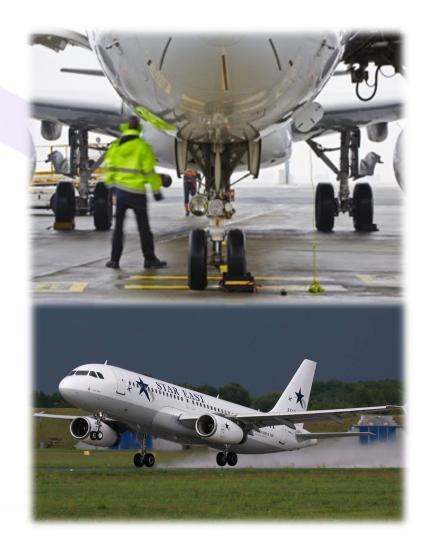

# SWISS GROUP INTERNATIONAL - REPRESENTATIVE OF SKY VISION AIRLINES AND STAR EAST AIRLINES

**Swiss Group International SGI AG** is the official EU representative of Sky Vision Airlines, founded in 2022 and based in Egypt.

As well as the representative of Star East Airlines, founded in 2018, also based in Romania.

In 2022, the first commercial charter flights for the European market will be operated on behalf of Swiss Group International SGI AG.